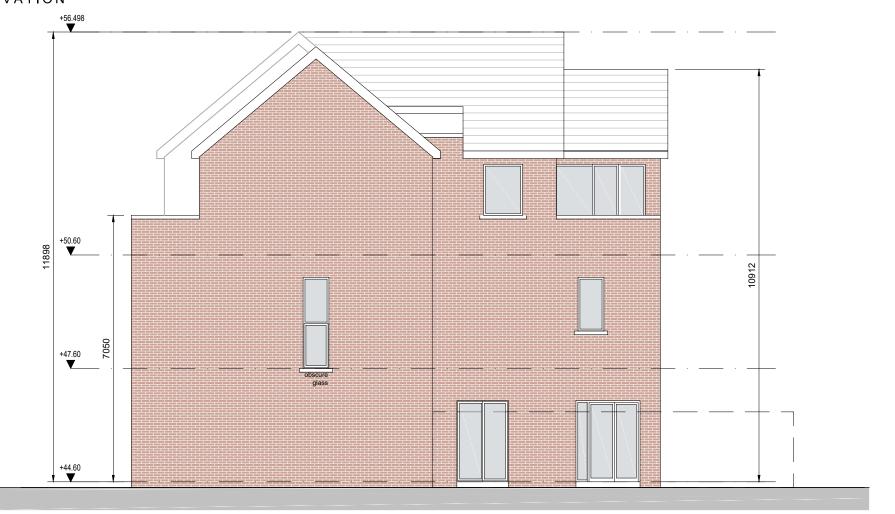

## NORTHWEST ELEVATION

SOUTHEAST ELEVATION

- C This drawing is copyright.
- Do not scale this drawing. 2 Errors and omissions to be immediately notified to Architect.
- 4 To be read with relevant Engineers drawings

### Notes:

1. All dimensions in millimetres

## External Finishes:

Fibre-cement slates.

Painted render finish Selected facing brick

Windows: uPVC or timber framed

# Gutters/downpipes: uPVC or aluminium

Front Door: Selected coloured composite or painted timber door with fanlight and/or sidelight and/or glazed light in leaf

Corner Block CB5F

Courtyard Elevations

Development at Academy Street Navan