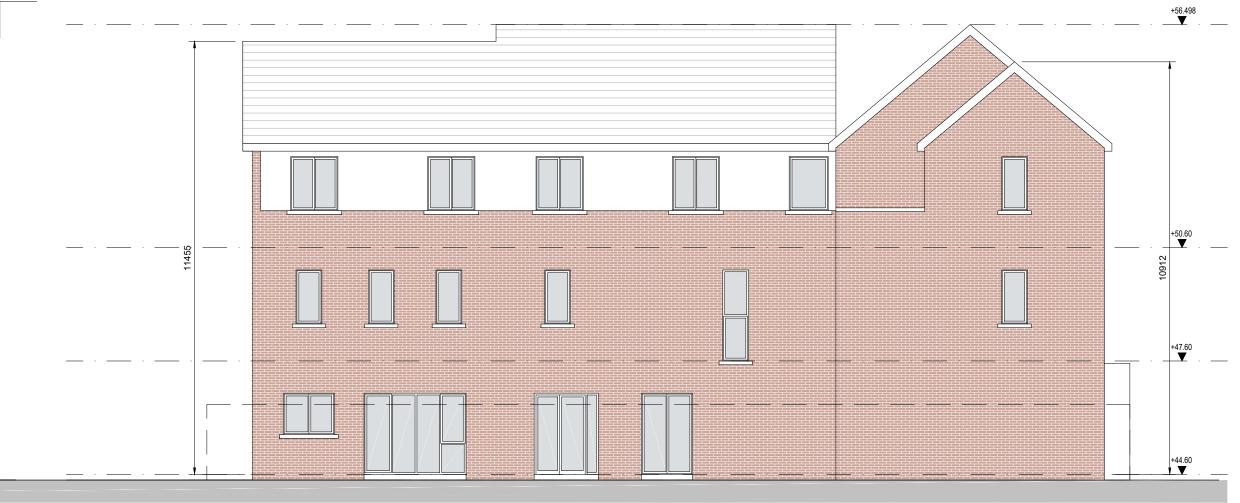

## NORTHWEST ELEVATION

SOUTHEAST ELEVATION

- C This drawing is copyright.
- Do not scale this drawing. 2 Errors and omissions to be immediately notified to Architect.
- 4 To be read with relevant Engineers drawings

### Notes:

1. All dimensions in millimetres

## External Finishes:

Fibre-cement slates.

Painted render finish Selected facing brick

Windows: uPVC or timber framed

# Gutters/downpipes: uPVC or aluminium

Front Door: Selected coloured composite or painted timber door with fanlight and/or sidelight and/or glazed light in leaf

Corner Block CB5F

Courtyard Elevations

Development at Academy Street Navan